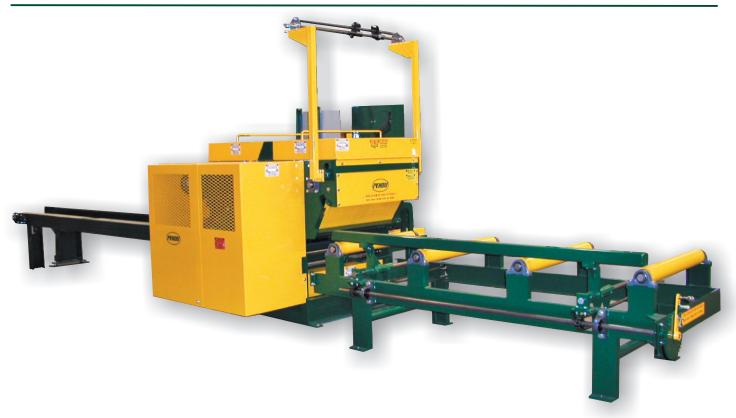

## Choose the One That's Right for Your operation.

The Pendu 600 Series Edger is available in almost any custom configuration and option you want to handle the widest variety of material sizes. All are ruggedly engineered and manufactured to stand up to the toughest mill operation. For ease of maintenance, Pendu 600 Series Edgers are designed with single panel access simply lift the top cove to access saws or the side panel to access the arbors. In fact, the saw blades can be sharpened right on the unit, without the need to remove them. Pendu 600 Series Edgers are the most flexible, efficient machines on the market today.

| 600 Series Edger Specifications |                         |  |
|---------------------------------|-------------------------|--|
| Board Thickness                 | 3/4" to 6-1/2" Depth    |  |
| Board Length                    | 36" Minimum             |  |
| Board Width                     | 3" Minimum              |  |
| Pressure Rolls                  | Two 7" Diameter Smooth  |  |
| Feed Rolls                      | Four 4" Diameter        |  |
| Feed Drive / Feed Rate          | 5 HP / 200 FPM          |  |
| Infeed Table                    | 10' Standard / 4" Rolls |  |